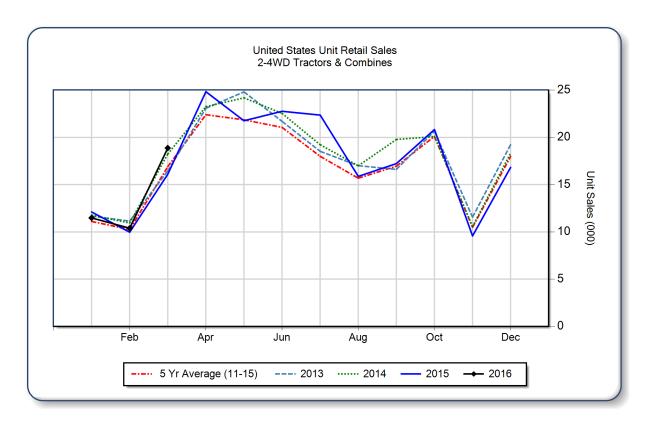

| 11,887 | 8,922  | 33.2  | 23,216      | 18,407 | 26.1  | 81,982                 |
| 40 < 100 HP                    | 4,810  | 4,369  | 10.1  | 11,776      | 11,406 | 3.2   | 40,238                 |
| 100+ HP                        | 1,711  | 2,101  | -18.6 | 4,366       | 6,507  | -32.9 | 11,021                 |
| <b>Total 2WD Farm Tractors</b> | 18,408 | 15,392 | 19.6  | 39,358      | 36,320 | 8.4   | 133,241                |
| <b>4WD Farm Tractors</b>       | 191    | 375    | -49.1 | 524         | 848    | -38.2 | 810                    |
| <b>Total Farm Tractors</b>     | 18,599 | 15,767 | 18.0  | 39,882      | 37,168 | 7.3   | 134,051                |
| Self-Prop Combines             | 274    | 331    | -17.2 | 856         | 1,004  | -14.7 | 859                    |



The AEM Ag Tractor and Combine Report is provided monthly and is derived from AEM member companies through proprietary statistical reporting programs. The data is provided by AEM members and represents preliminary monthly retail sales of Ag equipment. Separate reports are available for the U.S., Canada and Russia. For more information, please visit: <a href="http://www.aem.org/MarketInfo/Stats/AgTractorCombine/">http://www.aem.org/MarketInfo/Stats/AgTractorCombine/</a>. Attention media: to speak with an AEM spokesperson about the data, please contact Pat Monroe at <a href="mailto:pmonroe@aem.org">pmonroe@aem.org</a>.